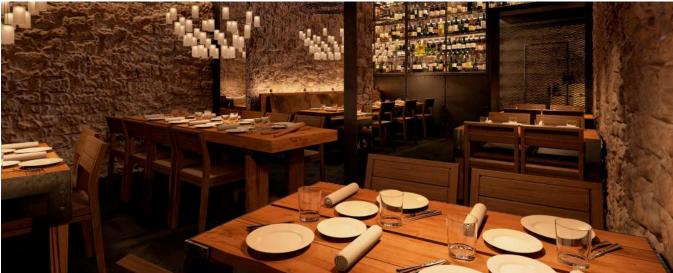

### **CAPACITY**

PINTXOS BAR: 31 people DINING ROOM: 44 people TERRACE: 15 people